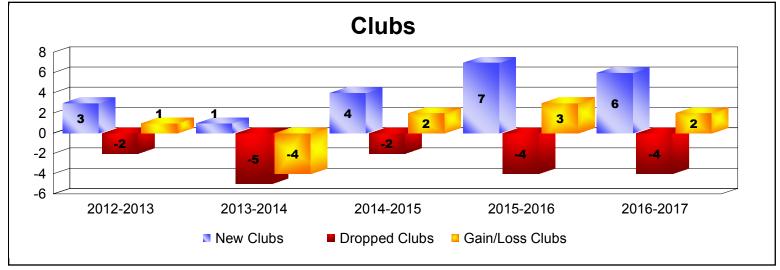

District 306 C2

As of June 2017 Cumulative

| Year      | New<br>Clubs | Dropped<br>Clubs | Gain/<br>Loss<br>Clubs | New<br>Members | Charter<br>Members | Reinstate<br>Members | Transfer<br>Members | Total<br>Member<br>Added | Total<br>Members<br>Dropped | Gain/<br>Loss<br>Members |
|-----------|--------------|------------------|------------------------|----------------|--------------------|----------------------|---------------------|--------------------------|-----------------------------|--------------------------|
| 2012-2013 | 3            | -2               | 1                      | 252            | 88                 | 166                  | 7                   | 513                      | -447                        | 66                       |
| 2013-2014 | 1            | -5               | -4                     | 221            | 75                 | 38                   | 19                  | 353                      | -495                        | -142                     |
| 2014-2015 | 4            | -2               | 2                      | 311            | 213                | 119                  | 8                   | 651                      | -501                        | 150                      |
| 2015-2016 | 7            | -4               | 3                      | 262            | 203                | 45                   | 4                   | 514                      | -333                        | 181                      |
| 2016-2017 | 6            | -4               | 2                      | 258            | 161                | 24                   | 0                   | 443                      | -388                        | 55                       |
| Average   | 4            | -3               | 1                      | 261            | 148                | 78                   | 8                   | 495                      | -433                        | 62                       |