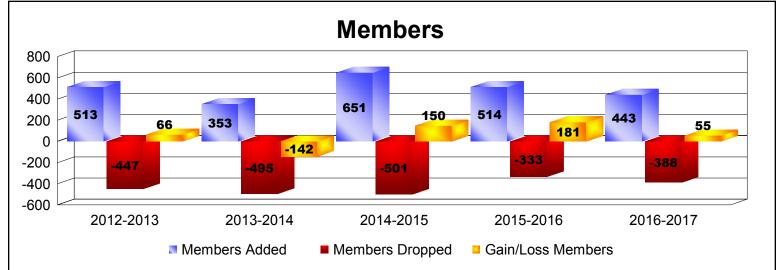

District 306 C2

As of June 2017 Cumulative

| Year      | New<br>Clubs | Dropped<br>Clubs | Gain/<br>Loss<br>Clubs | New<br>Members | Charter<br>Members | Reinstate<br>Members | Transfer<br>Members | Total<br>Member<br>Added | Total<br>Members<br>Dropped | Gain/<br>Loss<br>Members |
|-----------|--------------|------------------|------------------------|----------------|--------------------|----------------------|---------------------|--------------------------|-----------------------------|--------------------------|
| 2012-2013 | 3            | -2               | 1                      | 252            | 88                 | 166                  | 7                   | 513                      | -447                        | 66                       |
| 2013-2014 | 1            | -5               | -4                     | 221            | 75                 | 38                   | 19                  | 353                      | -495                        | -142                     |
| 2014-2015 | 4            | -2               | 2                      | 311            | 213                | 119                  | 8                   | 651                      | -501                        | 150                      |
| 2015-2016 | 7            | -4               | 3                      | 262            | 203                | 45                   | 4                   | 514                      | -333                        | 181                      |
| 2016-2017 | 6            | -4               | 2                      | 258            | 161                | 24                   | 0                   | 443                      | -388                        | 55                       |
| Average   | 4            | -3               | 1                      | 261            | 148                | 78                   | 8                   | 495                      | -433                        | 62                       |